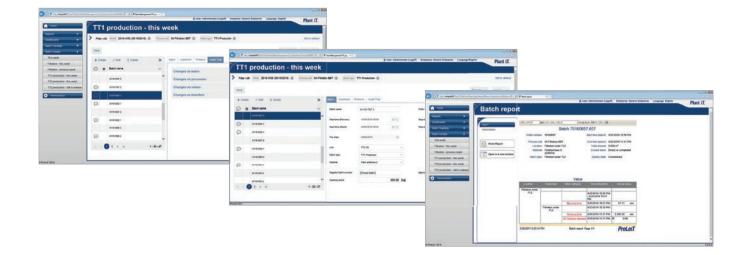

## The entry point to integrated batch analysis

The add-on Plant Integrate iT Batch Cockpit from ProLeiT is a software solution for greater transparency and more effective plant utilization in the process industry. The add-on is designed for evaluating, processing and validating production data. It additionally facilitates efficient analysis of the large volumes of batch and process data generated during production proceedings.

Plant Integrate iT Batch Cockpit provides process plant operators with a precise overview of their production activities – meaning correlations are detected and potentials fully used. Since data sovereignty, in other words the ability to know which batch is produced when, how and where and at which level of quality, is the key to efficient production processes.

## The advantages of Batch Cockpit:

- Post-processing of manually recorded production parameters – Any errors can be corrected directly, time-consuming and costintensive data corrections in higher-order systems are no longer required.
- Subsequent input of non-automated processes – Non-automated processes, such as manual additions or laboratory samples, can be subsequently entered.
- Freely definable filters –Convenient and targeted analysis of production data. Filters, such as "time period", "batch type" and "status", enable users to focus on relevant data. Even off-specification batches can be displayed with just one click.
- Audit Trail enables the review and analysis of batch records – Extensive traceability of changes, incl. information about the user, the applied end device and when the change was executed, excellent preparation for internal and external audits.
- Seamless connection to our MES solution Plant Integrate iT – Productive preparation and full traceability of generated information via analysis dashboards and batch tracking.