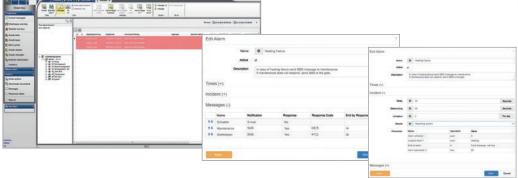

## Advantages of the Plant Acquis iT Messenger:

- Acknowledgement function and escalation management – Messages which are not acknowledged within a predefined timeperiod are forwarded directly to the next recipient deposited within the escalation management. The detailed escalation plan can be flexibly customized on several levels: Order of recipients, way of transmission and feedback code can be parameterized individually.
- Numerous parameterization options –
   The notification service can be fitted to your needs: Therefore, you have the possibility to for e.g. define delay periods ore a maximum of messages which can be sent within an hour. Using debouncing, you can avoid disturbing multi-notifications, should the same error occur within a short period of time.
- Variable timetable service You can use the individually customizable timetable to define sending and restraint periods.

- Protocol function All of the sent messages including provider data such as user information, date and time of sending as well as potential error reports, are recorded and archived within the Plant iT system.
- Simple installation The Plant Acquis iT
   Messenger add-on can be installed directly
   to an existing Plant iT system.