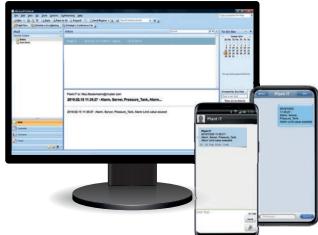

This add-on works as a remote messaging system and notifies the responsible people via E-mail or SMS about critical alarms. In case the recipient does not confirm the reception of the message within a predetermined period of time, the escalation management automatically forwards the message to the next recipient. The type of message, the time and the way of transmission can be parameterized individually and flexibly within the software. The generated messages are consistently recorded and archived within the Plant iT system.

- Protocol function All of the sent messages including provider data such as user information, date and time of sending as well as potential error reports, are recorded and archived within the Plant iT system.
- Simple installation The Plant Acquis iT
   Messenger add-on can be installed directly
   to an existing Plant iT system.